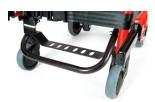

# 62-4400-001

Rear Support Handles provide additional gripping points for the operator when lifting the chair or maneuvering over obstacles.