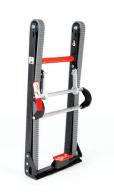

# 65-0209-002

Manual stair-track for a chair purchased without a stair-track.

Powertraxx FAST - intelligent stair-track battery powered system that glides up to 225 kg loads up or down stairs without carrying or lifting, with up to 20 flights of stairs per charge. Chair is easy to operate when climbing or descending stairs and intuitive, easy-to-use paddle-style controls keep you in control.