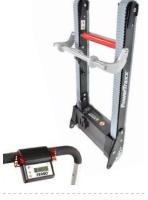

# 65-0209-002

Manual stair-track for a chair purchased without a stair-track.

Powertraxx FAST - intelligent stair-track battery powered system that glides up to 225 kg loads up or down stairs without carrying or lifting, with up to 20 flights of stairs per charge. Chair is easy to operate when climbing or descending stairs and intuitive, easy-to-use paddle-style controls keep you in control.