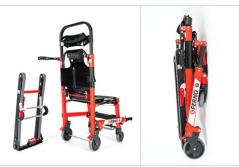

## **Features**

- FAST Chair (ordering number 60-4120-001) can be used as a stair chair, evacuation chair or transport chair
- Ideal and cost effective solution with Ferno EZ Glide deployed track system
- Stair track can be easily attached to or removed from the chair (to minimize the weight that needs to be carried by the operator)
- All-aluminium frame construction can carry patients of up to 250 kg weight
- Two 125 mm front swivel wheels, and two 150 mm rear fixed wheels with locks
- Wheels have minimum debris collection while maintaining good traction and comfort, and provide very good maneuverability in confined spaces such as stair landings or tight corridors
- Head support and three restraints included
- Rear top handle is extendable and adjustable in four positions (1000 to 1580 mm)
- Front telescoping handles adjustable in five positions (maximum extension of 340 mm)
- Vinyl cover is easy to clean or replace
- Optional Comfort Footbar, 4-point Restraint, Mesh Basket, Rear Support Handles, and Secure Lock Mount available
- FAST chair can be also ordered without stair-track (ordering number for a chair without stair-track is 60-4100-001), and the stair-track (manual or powered) can be purchased separately later

## Specifications

| Height min | Overall Width | Overall Length | Seat Width | Folded L,W, Thickness | Weight without track | Weight with track | Load Limit |
|------------|---------------|----------------|------------|-----------------------|----------------------|-------------------|------------|
| 1000 mm    | 516 mm        | 695 mm         | 415 mm     | 1000x516x215 mm       | 11,2 kg              | 15,0 kg           | 250 kg     |