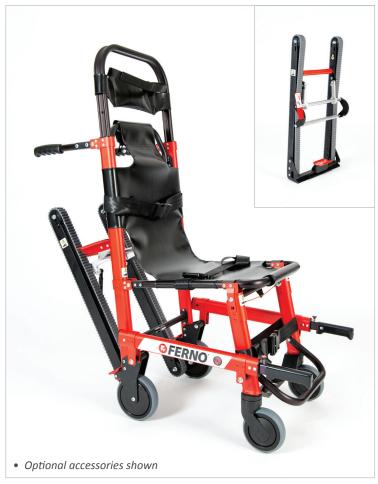

## **Features**

- FAST Chair (ordering number 60-4120-001) can be used as a stair chair, evacuation chair or transport chair
- Ideal and cost effective solution with Ferno EZ Glide deployed track system
- Stair track can be easily attached to or removed from the chair (to minimize the weight that needs to be carried by the operator)
- All-aluminium frame construction can carry patients of up to 250 kg weight
- Two 125 mm front swivel wheels, and two 150 mm rear fixed wheels with locks
- Wheels have minimum debris collection while maintaining good traction and comfort, and provide very good maneuverability in confined spaces such as stair landings or tight corridors
- Head support and three restraints included
- Rear top handle is extendable and adjustable in four positions (1000 to 1580 mm)
- Front telescoping handles adjustable in five positions (maximum extension of 340 mm)
- Vinyl cover is easy to clean or replace
- Optional Comfort Footbar, 4-point Restraint, Mesh Basket, Rear Support Handles, and Secure Lock Mount available
- FAST chair can be also ordered without stair-track (ordering number for a chair without stair-track is 60-4100-001), and the stair-track (manual or powered) can be purchased separately later

## Specifications

| Height min | Overall Width | Overall Length | Seat Width | Folded L,W, Thickness | Weight without track | Weight with track | Load Limit |
|------------|---------------|----------------|------------|-----------------------|----------------------|-------------------|------------|
| 1000 mm    | 516 mm        | 695 mm         | 415 mm     | 1000x516x215 mm       | 11,2 kg              | 15,0 kg           | 250 kg     |