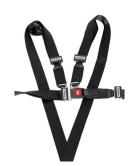

## **Accessories**

FAST Chair Wall Mount - designed to securely hold the FAST Chair in both a static or dynamic application. Single hand release allows for quick chair fastening or detachment.

4- Point Restraint for enhanced safety.