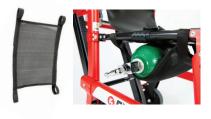

# 65-4128-001

Foot Restraint – Included Free of

Charge

Mesh Basket for storing accessories such as oxygen bottle.