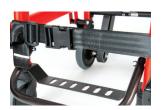

# 60-4190-001

Comfort Footbar increases patient's comfort and sense of security.