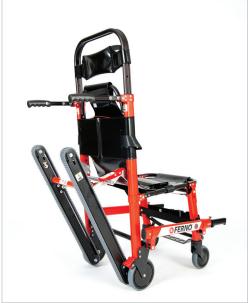

## **Features**

- FAST Chair (ordering number 60-4120-001) can be used as a stair chair, evacuation chair or transport chair
- Ideal and cost effective solution with Ferno EZ Glide deployed track system
- Stair track can be easily attached to or removed from the chair (to minimize the weight that needs to be carried by the operator)
- All-aluminium frame construction can carry patients of up to 250 kg weight
- Two 125 mm front swivel wheels, and two 150 mm rear fixed wheels with locks
- Wheels have minimum debris collection while maintaining good traction and comfort, and provide very good maneuverability in confined spaces such as stair landings or tight corridors
- Head support and three restraints included
- Rear top handle is extendable and adjustable in four positions (1000 to 1580 mm)
- Front telescoping handles adjustable in five positions (maximum extension of 340 mm)
- Vinyl cover is easy to clean or replace
- Optional Comfort Footbar, 4-point Restraint, Mesh Basket, Rear Support Handles, and Secure Lock Mount available
- FAST chair can be also ordered without stair-track (ordering number for a chair without stair-track is 60-4100-001), and the stair-track (manual or powered) can be purchased separately later

## Specifications

| Height min | Overall Width | Overall Length | Seat Width | Folded L,W, Thickness | Weight without track | Weight with track | Load Limit |
|------------|---------------|----------------|------------|-----------------------|----------------------|-------------------|------------|
| 1000 mm    | 516 mm        | 695 mm         | 415 mm     | 1000x516x215 mm       | 11,2 kg              | 15,0 kg           | 250 kg     |