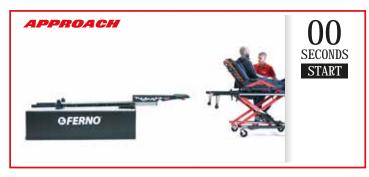

## Loading & unloading

LESS THAN 20 SECONDS TO LOAD A PATIENT.

SIMPLE

Simple because you can learn to how use the stretcher in less than 6 minutes.

**EASY** 

Because it is easy to load and unload thanks to the automatic VLS Viper Loading System.