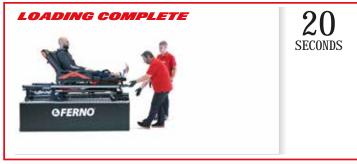

## Loading & unloading

LESS THAN 20 SECONDS TO LOAD A PATIENT.

SIMPLE

Simple because you can learn to how use the stretcher in less than 6 minutes.

**EASY** 

Because it is easy to load and unload thanks to the automatic VLS Viper Loading System.