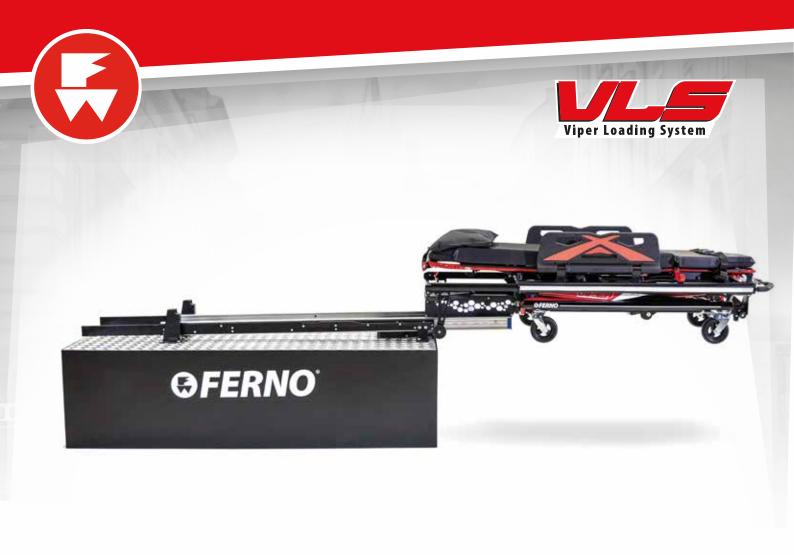

## QUICK

Because minimum operator intervention is required during loading of the **VIPER** stretcher, just approach the **VLS**, it will take care of mechanical centring and loading.

Nothing could be quicker & easier.

No special procedures needed when loading under difficult conditions such as uneven or tilted surfaces like ramps or sidewalks/pavements.

The **VLS** offers a wide range of loading possibilities and in any situation without specific operator intervention.

The **VLS** is one of the lightest loading systems for powered stretchers currently on the market.

It offers significant weight savings compared to other loading systems in commerce, in order to remain within the overall authorised weight limit of the ambulance.

Mechanical system, no electronics during loading process.