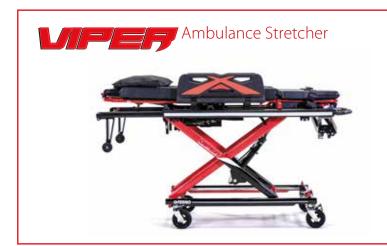

## Specifications

- Fully mechanical loading and fastening system
- Integrated stretcher charging
- Mechanical system guides stretcher during loading and unloading for maximum safety and performance
- Designed for easy installation onto ambulance floor

| ITEM NUMBER                | VLS-01 |
|----------------------------|--------|
|                            |        |
| LENGTH                     | 200 cm |
| WIDTH                      | 57 cm  |
| WEIGHT                     | 80 kg  |
| MAXIMUM LOAD CAPACITY      | 400 kg |
| RECOMMENDED LOADING HEIGHT | <95 cm |