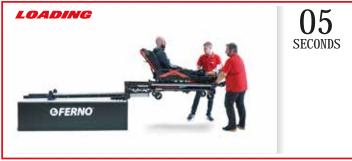

## Loading & unloading

LESS THAN 20 SECONDS TO LOAD A PATIENT.

SIMPLE

Simple because you can learn to how use the stretcher in less than 6 minutes.

**EASY** 

Because it is easy to load and unload thanks to the automatic VLS Viper Loading System.