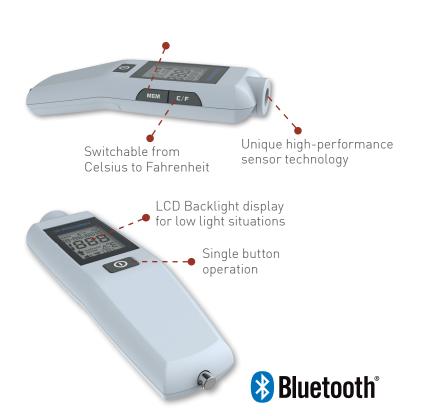

## Non-Contact, clinical grade, infrared forehead thermometer with Bluetooth® connectivity

- Meets ISO Standard 80601-2-56:2017
- > Clinical grade readings in 1 2 seconds
- > Applicable for all patient types
- Approx. 3000 measurements on one set of 2 x AA batteries
- Available with Bluetooth for connectivity with Riester RVS-100 patient monitor, allowing seamless integration with the bedside device
- > Optional calibration kit available
- > CE / FDA approved

The Riester **ri**-thermo<sup>®</sup> **sensioPRO+** non-contact, infrared thermometer, when speed and minimising cross contamination has never been so critical. It features clinical grade temperature measurements, with a single button operation. Reading forehead temperature measurements calibrated to an oral reference. Optimized for the professional. Measure the difference!